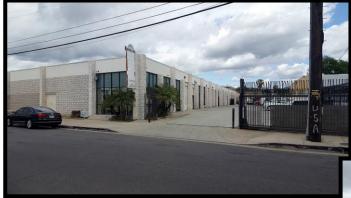

## Small Industrial Unit for Lease 14701 ARMINTA STREET

14701 Arminta Street, Panorama City, Ca 91402

**SIZE/RENTAL RATE:** Unit F - 1,560 +/- @ \$2,500.00 per month, MG

(Plus \$100.00 per month, trash fee)

**OFFICES:** One (1) office approximately (150 +/- sq. ft.)

**AVAILABLE:** Immediate

**PARKING:** Two (2) spaces along with ample street parking

available

**COMMENTS:** \* Located just off busy Van Nuys Boulevard

\* Secured lot

\* High ceiling clearance

\* Single phase power

\* Roll-up door

\* Open layout with one (1) office